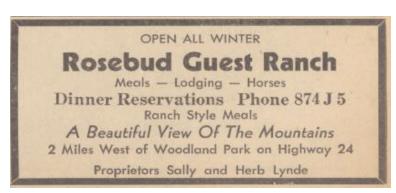

## ROSEBUD RANCH

By Steve Plutt

The Rosebud Guest Ranch was owned and operated by Ruth and Herb Lynde and was located just to the west of Woodland Park on the Lower Tranquil Acres road. It was an 160 acre informal resort that was not the typical guest ranch packed with activities such as the BBB or Paradise ranches. Rosebud was but more of a "get away" respite in the mountains. It was essentially a western style hotel that provided lodging, meals and horseback riding if desired. They also catered to large company party's such as annual summer picnics. Today it would be referred to as an "Event Center" for weddings, parties etcetera. Another draw to the place was its public pot lucks that included residents from Woodland Park.

## ROSEBUD GUEST RANCH

Beautiful View of the Mountains Western Hospitality We Cater to Dinner Parties Send for Folder

11/2 mile West of Woodland and 11/4 mile North

Woodland Park, Colo.

Phone 7-9075