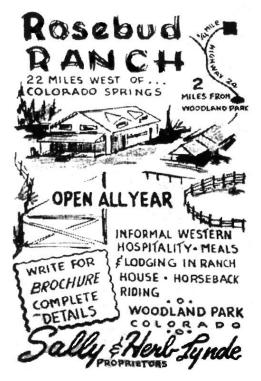

## ROSEBUD RANCH

By Steve Plutt

The Rosebud Guest Ranch was owned and operated by Ruth and Herb Lynde and was located just to the west of Woodland Park on the Lower Tranquil Acres road. It was an 160 acre informal resort that was not the typical guest ranch packed with activities such as the BBB or Paradise ranches. Rosebud was but more of a "get away" respite in the mountains. It was essentially a western style hotel that provided lodging, meals and horseback riding if desired. They also catered to large company party's such as annual summer picnics. Today it would be referred to as an "Event Center" for weddings, parties etcetera. Another draw to the place was its public pot lucks that included residents from Woodland Park.

## ROSEBUD GUEST RANCH

Beautiful View of the Mountains Western Hospitality We Cater to Dinner Parties Send for Folder

11/2 mile West of Woodland and 11/4 mile North

Woodland Park, Colo.

Phone 7-9075