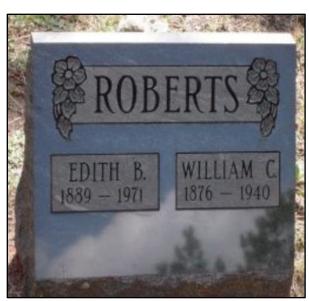

William died November 25, 1940 and is buried in Woodland Park. Edith died February 15, 1971 and is also laying at rest with William in Woodland Park.