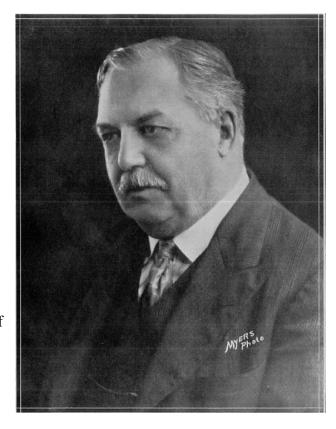

Johnson had been in ill health since June of 1897 with his asthma which was compounded by heart issues. Because of this, he and Miss Ellen moved

down to the lower altitude of Pueblo.

NORMAN O. JOHNSON.

N.O. Johnson died on November 20, 1897 with his wife at his side, while at the Grand Hotel in Pueblo. His obituary stated that he was one of the most successful businessmen in the state of Colorado.