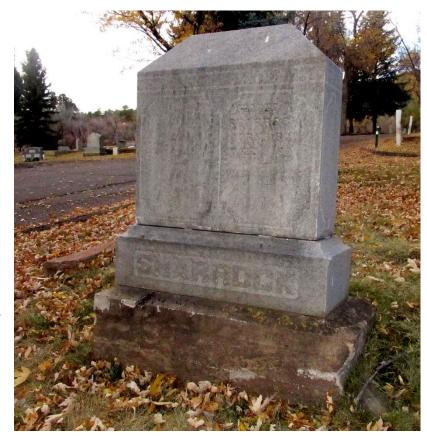

Esther Sharrock lived another fourteen years after George. She died on June 6, 1905, while

living in Montrose, Colorado. Both Esther and George are buried at Crystal Valley Cemetery in Manitou Springs. Their plot marked with a large, weathered headstone.