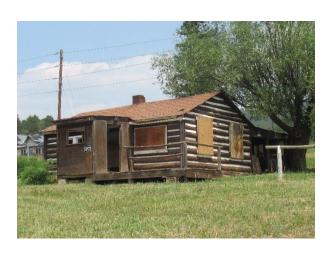

The Junction House was 10 miles above Manitou Springs and sat on the 160 acre homestead<sup>2</sup> of George Sharrock. It was a frame hotel with 12 guest rooms and had a big 80 foot porch. It was described as well finished both inside and out. On the

property was a large wood shed, a milk house and cellar, "all under the same roof as the hotel". The front yard was lined with 120 feet of picket fence in front and two large open fire places were inside the hotel. There was stabling for 18 span of horses<sup>3</sup> and a loft that held 5 tons of hay. There was an 10 x 28 foot granary and an ice house that held 100 tons with a nearby pond that had a 200 ton cutting capacity. There was a 16 x 25 foot hen house, a "log camp house" that measured 16 x 20 feet, a 14 x 24 foot calf house and five corrals with sheds. There was a good well near the stable and a spring near the house. Fountain Creek was very nearby. George kept 18 acres under cultivation and also had good range for cattle. The Junction House was described as the best stopping place in the mountains, saying that Sharrock was an energetic man that made everyone welcome.