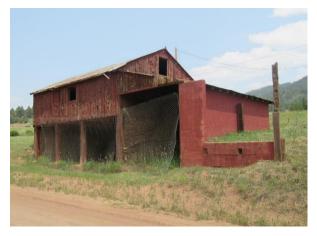

#### Two footnotes on the Junction House:

The photo here is from the Ute Pass Historical Society's "Discovering Ute Pass". It very well could be the old original barn from the Junction House days. Like most historical structures in the Woodland Park area, it was razed, but I can't remember when.